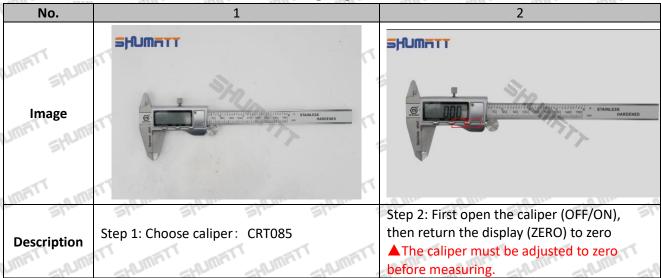

#### 2.1. 095030-6790 Injector Valve Stem Measuring Tools

Mob/Whatsapp: +86 13410541523 Tel: +8675523215133

Email: ruby@shumatt.com Website: www.shumatt.com

Pic No.3

| 1. Inner diameter measuring claw | 7. inch/mm metric and inch conversion button |
|----------------------------------|----------------------------------------------|
| 2. Limit screw                   | 8. OFF/ON power button                       |
| 3. Battery installation place    | 9. ZERO button                               |
| 4. Ruler body                    | 10. Push roller                              |
| 5. depth measurement             | 11. Button battery                           |
| 6. depth measurement             | / Show Show Show Show Show                   |

#### 2.2. 095030-6790 Injector Valve Stem Measuring Steps