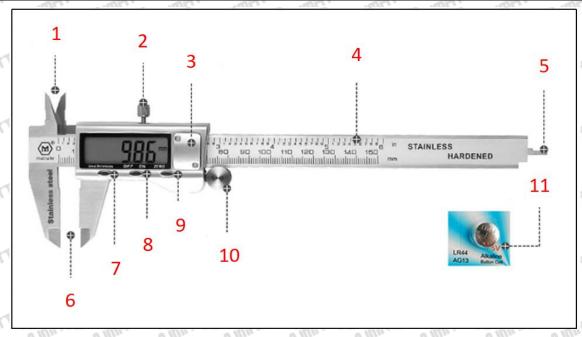

#### 2.1. 095030-6790 Injector Valve Stem Measuring Tools

Mob/Whatsapp: +86 13410541523 Tel: +8675523215133

Email: ruby@shumatt.com Website: www.shumatt.com

Pic No.3

| 1. Inner diameter measuring claw | 7. inch/mm metric and inch conversion button |
|----------------------------------|----------------------------------------------|
| 2. Limit screw                   | 8. OFF/ON power button                       |
| 3. Battery installation place    | 9. ZERO button                               |
| 4. Ruler body                    | 10. Push roller                              |
| 5. depth measurement             | 11. Button battery                           |
| 6. depth measurement             | / Show Show Show Show Show                   |